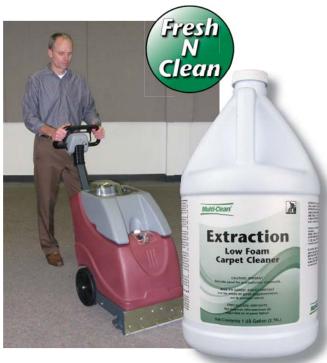

# **Extraction**

# **Low Foam Carpet Extraction Cleaner**

EXTRACTION is a mild pH, low-foaming carpet cleaner containing detergents, emulsifiers and water-soluble solvents that will clean dirt, grease and stains making carpet look like new. EXTRACTION should be used in conjunction with PRE-TREAT as a traffic lane pre-spray on very heavily soiled traffic areas.

#### Concentrated / Economical

EXTRACTION is highly concentrated for economical, but effective use in all types of water extraction carpet cleaning equipment.

### Use in all Extraction Equipment

EXTRACTION will not clog spray jets or otherwise interfere with equipment operation. This mild pH formulation is safe for use on most carpets, including stain-resistant 5th generation nylon.